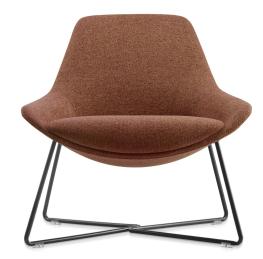

## LUTIE CROSS LOUNGE CHAIR

The Lutie Cross Base Breakout Lounge Chair combines comfort and style seamlessly. Featuring a solid steel loop rod cross base, steel inner frame and molded foam for the backrest and seat, it is a inviting piece for any reception, meeting or breakout area.

## **PRODUCT DESCRIPTION**

Lutie Cross Base Breakout Lounge Chair - Rust 755mm W x 730mm D x 760mm H Upholstered In OTE Fabrics - Lena - 500 (Rust) Solid Steel Loop Rod Cross Base Finished In Black P/C Seat Height: 425mm Seat Depth: 515mm Seat Width: 570mm Floor To Top Of Arm Rest: 470mm Weight Rating 135kg