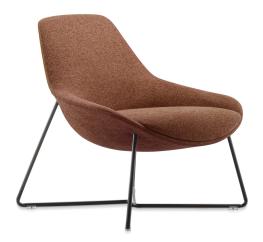

## LUTIE CROSS LOUNGE CHAIR

The Lutie Cross Base Breakout Lounge Chair combines comfort and style seamlessly. Featuring a solid steel loop rod cross base, steel inner frame and molded foam for the backrest and seat, it is a inviting piece for any reception, meeting or breakout area.

## **PRODUCT DESCRIPTION**

Lutie Cross Base Breakout Lounge Chair - Rust 755mm W x 730mm D x 760mm H Upholstered In OTE Fabrics - Lena - 500 (Rust) Solid Steel Loop Rod Cross Base Finished In Black P/C Seat Height: 425mm Seat Depth: 515mm Seat Width: 570mm Floor To Top Of Arm Rest: 470mm Weight Rating 135kg